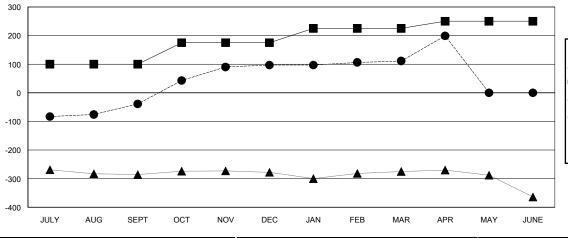

## GOALS AND ACTUAL NEW CLUBS CUMULATIVE

-■- CURRENT YEAR GOALS FOR NEW

- CURRENT YEAR ACTUAL MEMBERS

- ▲ - LAST YEAR ACTUAL MEMBERS

| DROPPED CLUBS: 1 |     |
|------------------|-----|
| DROPPED MEMBERS  |     |
| DECEASED         | 6   |
| CLUB CANCELLED   | 17  |
| OTHER            | 140 |
| TOTAL            | 163 |