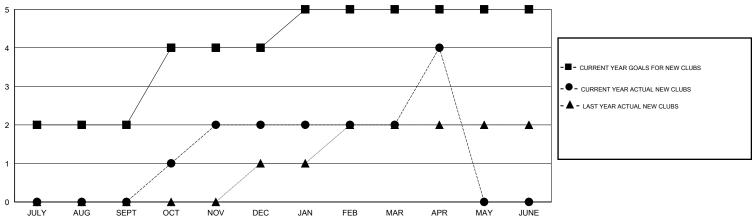

## GOALS AND ACTUAL NEW CLUBS CUMULATIVE

-■- CURRENT YEAR GOALS FOR NEW

- CURRENT YEAR ACTUAL MEMBERS

- ▲ - LAST YEAR ACTUAL MEMBERS

| DROPPED CLUBS: 1 |     |
|------------------|-----|
| DROPPED MEMBERS  |     |
| DECEASED         | 6   |
| CLUB CANCELLED   | 17  |
| OTHER            | 140 |
| TOTAL            | 163 |